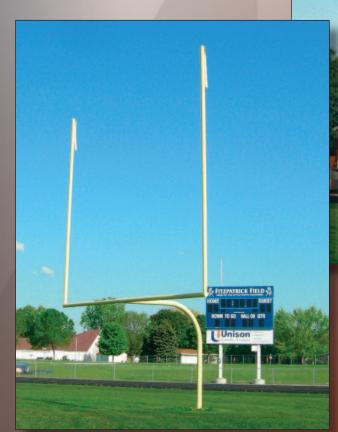

# **Goal Posts**

(Football)

High School Goal with 5 foot Offset Model GP 234-20-5

High School Goal with 8 foot Offset Model GP 234-20-8

For more information, please visit our website at: www.jwindustriesinc.com

## FEATURES

- Meets or exceeds NFSHSA, NCAA and NAIA guidelines
- Unique mounting system:
  - Allows for installation on a prepoured concrete foundation
  - Allows for final leveling and alignment during installation
  - Allows goal post to be taken down where required by code
- Easy assembly of pre-fabricated components

#### CONFIGURATIONS

- Model GP-234-20-5: High School Spec with 5 foot offset
- Model GP-234-20-8: High School Spec with 8 foot offset
- Model GP-186-20-5: College Spec with 5 foot offset
- Model GP-186-20-8: College Spec with 8 foot offset
- Custom materials, specifications and sizes available