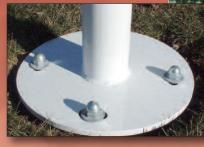

## FEATURES

- Meets or exceeds NFSHSA, NCAA and NAIA guidelines
- Unique mounting system:
  - Allows for installation on a prepoured concrete foundation
  - Allows for final leveling and alignment during installation
  - Allows goal post to be taken down where required by code
- Easy assembly of pre-fabricated components