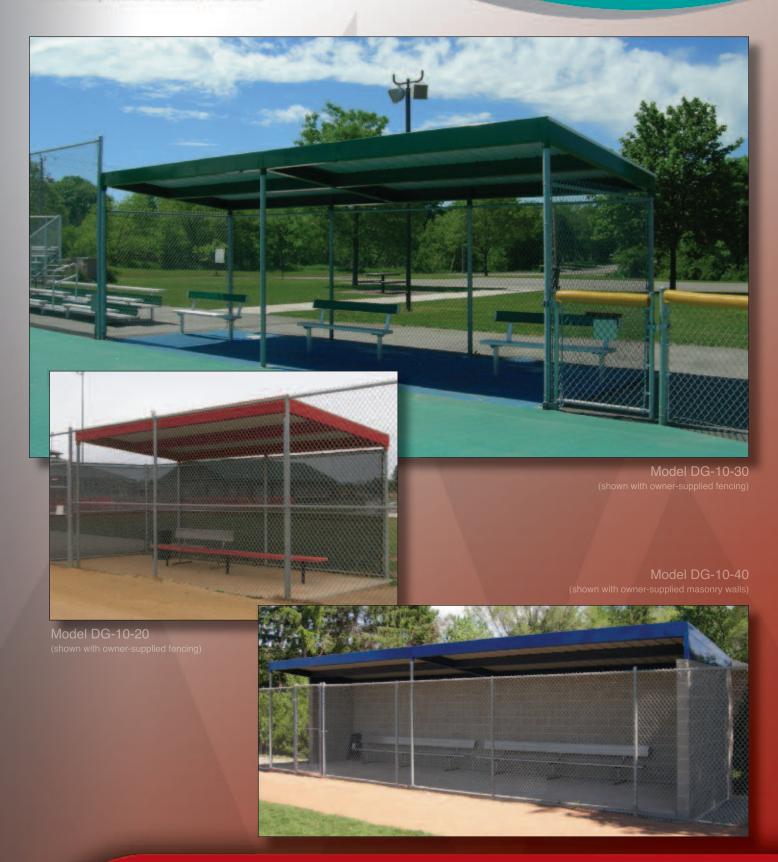

#### CONFIGURATIONS

- Model DG-10-20: 10 feet deep x 20 feet wide
- Model DG-10-30: 10 feet deep x 30 feet wide
- Model DG-10-40: 10 feet deep x 40 feet wide
- Custom sizes available