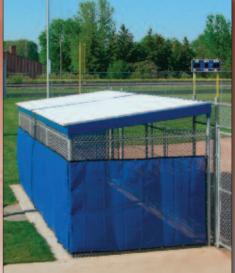

### **FEATURES**

- International Building Code (IBC) compliant wind and snow load design
- Maintenance-free materials
- Support design allows for unobstructed team viewing
- Support posts' size, spacing and height coordinated with fencing industry standards
- Easy field assembly of prefabricated components
- Adaptable to masonry and concrete wall systems

- High-strength steel components
- Durable powder-coat finish (roof framing) available in many colors to match your team or facility
- Galvanized (support posts)
- Corrosion resistant fasteners