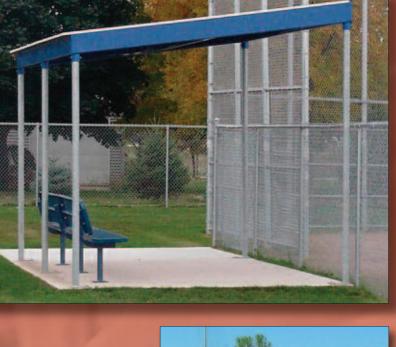

### **FEATURES**

- International Building Code (IBC) compliant wind and snow load design
- Maintenance-free materials
- Support design allows for unobstructed team viewing
- Support posts' size, spacing and height coordinated with fencing industry standards
- Easy field assembly of prefabricated components
- Adaptable to masonry and concrete wall systems

#### CONFIGURATIONS

- Model DG-10-20: 10 feet deep x 20 feet wide
- Model DG-10-30: 10 feet deep x 30 feet wide
- Model DG-10-40: 10 feet deep x 40 feet wide
- Custom sizes available