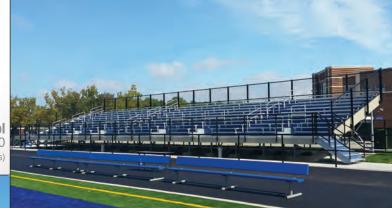

Athletic Facility Products and Custom Fabrications

JWINDUSTRIES





Cameron High School Capacity: 1,400 (shown with optional accent panels, front & side skirt system, backrests)

Lomira High School Capacity: 1,200 (shown with optional accent panels, fror & side skirt system)

> Northland College Capacity: 1,000 (shown with building integration & press box access as well as optional accent panels, colored railings)



For more information, please visit our website at: www.jwindustriesinc.com





**Riverside-Brookfield High School** Capacity: 500 (shown with optional accent panels, colored railings)

Oconto Falls High School Capacity: 1,800 (shown with optional accent panels, front & side skirt system, front roll-up doors, colored railings)





Kaukauna High School Capacity: 500 shown with optional accent panels, front kirt system, colored railings, press box)

Mt. Prospect Ice Arena Capacity: 300 (shown with building integration as well as optional plastic seat covers)

## FEATURES

- International Building Code (IBC) Compliant Designs
- American Disabilities Act (ADA) Accessibility and Integrated Seating
- Galvanized Steel I-Beam Based Framing System
- Supported on Concrete Piers (no hard surface required)
- Closed Deck Design using Multiple Aluminum Extrusions
- Colored Riser