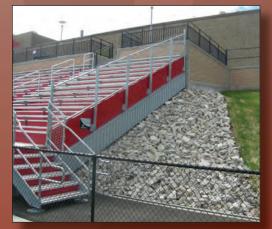

ADA Compliant Integrated Wheelchair Seating

ADA Compliant Ramp System

**Optional Backrests** 

Top-Loading Design Adapts to Hillside Conditions

Unique Support System allows for Underside Storage

Easy Access for Clean-up