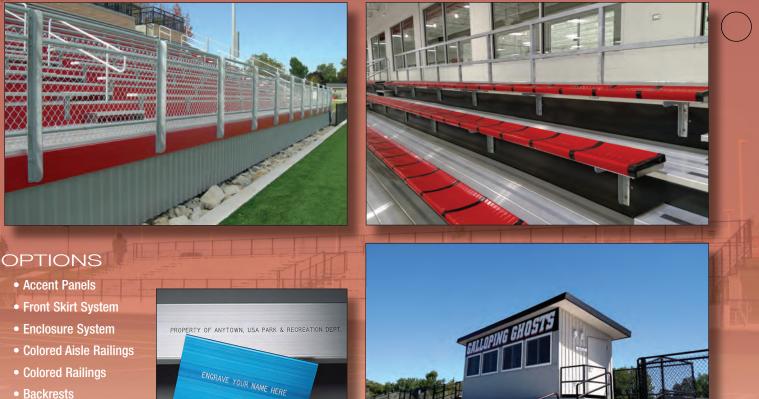

## FEATURES

- International Building Code (IBC) Compliant Designs
- American Disabilities Act (ADA) Accessibility and Integrated Seating
- Galvanized Steel I-Beam Based Framing System
- Supported on Concrete Piers (no hard surface required)
- Closed Deck Design using Multiple Aluminum Extrusions
- Colored Risers are Standard
- Corrosion-Resistant
- Five-Year Warranty

## CONFIGURATIONS

- Multiple Row Rises / Row Depths Available
- Number of Rows and Length Customized to Site
- Multiple Front Walkway Heights for Elevated Units
- Designed for Capacity Seating Requirements
- Wrap-Around Designs for Baseball/Softball Facilities

ADA Compliant Integrated Wheelchair Seating

ADA Compliant Ramp System

**Optional Backrests** 

Top-Loading Design Adapts to Hillside Conditions

Unique Support System allows for Underside Storage

Easy Access for Clean-up

## Take a look at the JWI difference:

- Backrests
- Plastic Seat Covers
- Seat Engraving for

Press Boxes - see JWI Press Box Sales Sheet for more information