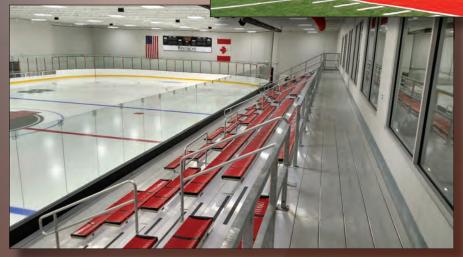

Kaukauna High School Capacity: 500 shown with optional accent panels, front kirt system, colored railings, press box)

Mt. Prospect Ice Arena Capacity: 300 (shown with building integration as well as optional plastic seat covers)