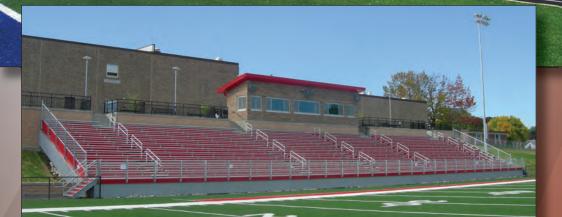

**Riverside-Brookfield High School** Capacity: 500 (shown with optional accent panels, colored railings)

Oconto Falls High School Capacity: 1,800 (shown with optional accent panels, front & side skirt system, front roll-up doors, colored railings)